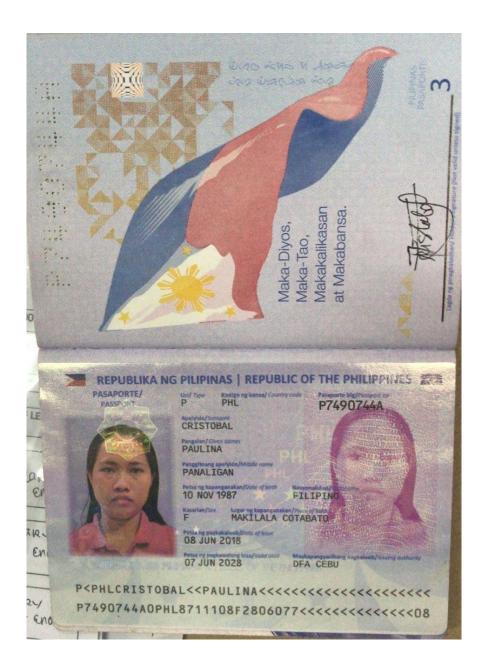

| PERSONAL DATA (PHILIPPINES) |                                   |               |                       | and the second second |  |
|-----------------------------|-----------------------------------|---------------|-----------------------|-----------------------|--|
| CODE:                       | BCR                               | 003           | 1                     | 1                     |  |
| NAME:                       | PAULINA PANALI                    | GAN CRISTOBAL | 2                     | -                     |  |
| PLACE OF BIRTH:             | MAKILALA, NOR                     | ТН СОТАВАТО   |                       |                       |  |
| DATE OF BIRTH:              | NOVEMBEI                          | R 10, 1987    |                       |                       |  |
| AGE:                        | 36 YE                             | ARS           |                       |                       |  |
| HEIGHT:                     | 158 CM                            |               |                       |                       |  |
| WEIGHT:                     | 59 KG                             |               |                       |                       |  |
| AREA OF ORIGIN:             | MAKILALA, NORTH COTABATO          |               |                       | 1                     |  |
| RELIGION:                   | ROMAN CATHOLIC                    |               | A                     | 4                     |  |
| EDUCATION LEVEL:            | HIGH SCHOOL GRADUATED (2005)      |               |                       | 110                   |  |
| MARITAL STATUS:             | SINGLE MOTHER                     |               |                       |                       |  |
| HUSBAND'S NAME / AGE:       | N/A                               |               |                       |                       |  |
| HUSBAND'S OCCUPATION:       | N/A                               |               |                       |                       |  |
| FATHER'S NAME / AGE :       | MARCELINO B. CRISTOBAL/57 YRS OLD |               |                       |                       |  |
| MOTHER'S NAME / AGE :       | DISEASED                          |               |                       |                       |  |
| PARENT'S OCCUPATION:        | FARMERS                           |               |                       |                       |  |
| NUMBER OF SIBLINGS          | 3                                 |               |                       |                       |  |
| I AM IN THE FAMILY          | 2                                 |               | MONTHLY SALARY (USD): | 400                   |  |
| NUMBER OF CHILDREN / AGE: 2 | BOY                               | GIRL          |                       | CLEANING              |  |
| KIDS                        | 15 YRS OLD 8 YRS OLD              |               | SPECIAL SKILLS:       |                       |  |